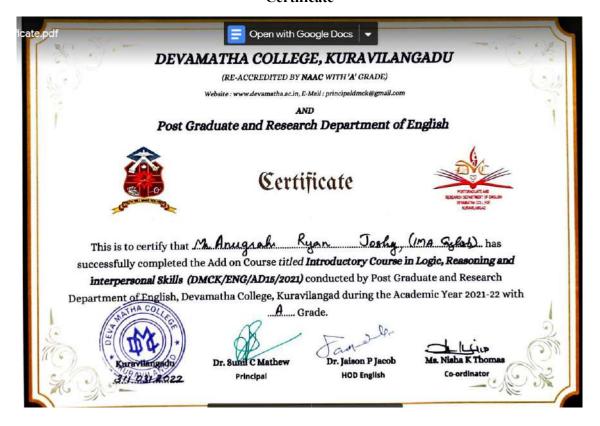

isasters
  - Natural resources
  - o Energy resources
  - National Agreement efforts

#### **Course Outcome**

Students will be equipped to face competitive exams and interviews confidently

#### Students' List

| 21PG252 | 44508 | ANUGRAH RYAN JOSH | Y |
|---------|-------|-------------------|---|
| 21PG253 | 44565 | ANS GEORGE        |   |
| 21PG254 | 44575 | ANUPAMA P.J       |   |

| 21PG255 | 44568 | BINIMOL FRANCIS  |
|---------|-------|------------------|
| 21PG256 | 44488 | DIVINA S ROSE    |
| 21PG257 | 44576 | GAYATHRI S       |
| 21PG258 | 44562 | KAVYA HARIKUTTAN |
| 21PG259 | 44540 | MADHUSREE J      |
| 21PG260 | 44537 | SANTRA ANISH     |
| 21PG261 | 44573 | SREEPARVATHY J   |
| 21PG262 | 44532 | SWARNAMOL V      |
| 21PG263 | 44497 | TREESA BABU      |



#### Certificate



#### Attendance of participants

|          |                    |          | MA English 202 | 1-22 Admission |           |                   |