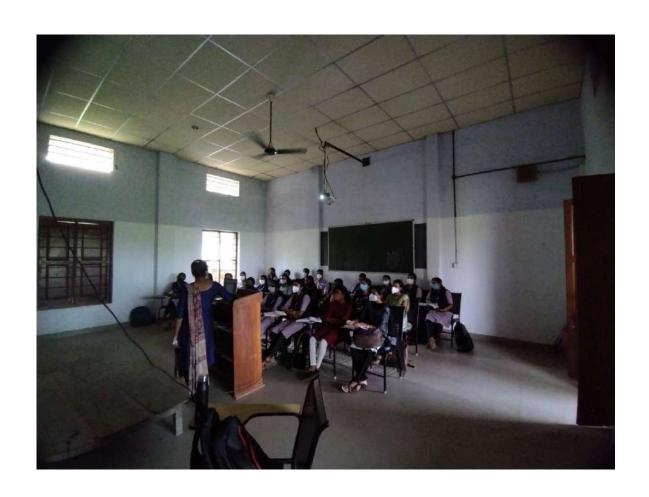

12 Students attended this Add-on Course which equipped them to face competitive exams and interviews confidently. The Department conducted the Add-on course with the help of our alumni who secured highest marks in various exams. The Classes were on offline mode and at the end of the course model exams also were conducted. The alumnus of the Department of English, Arundhathi G. (Assistant Professor on Contract, Rajagiri Viswajyothi College of Arts and Science, Perumbavoor) was the resource person of the 6 day programme. The course was of 30 hours which was conducted during the third week of February 2022.